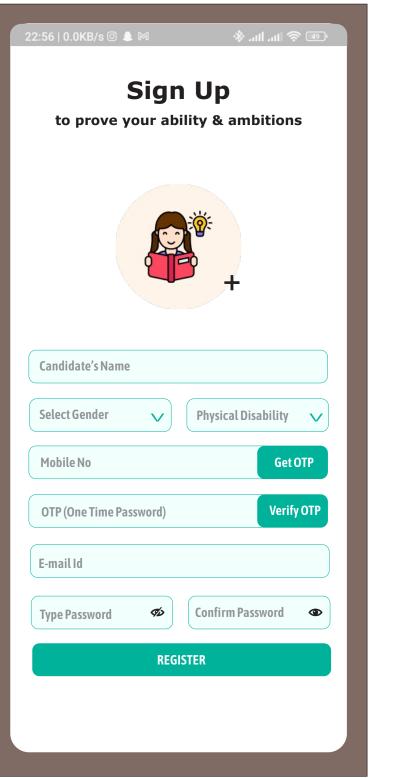

| 2:56   0.0KB/s 🛛 🌲 🎮                |             | - ≉ .atl .at | <b>?</b> 49 |  |
|-------------------------------------|-------------|--------------|-------------|--|
| 🖌 Sign Up 🔅 I                       |             |              | ification   |  |
| Other Details 🔅 Final Review        |             |              |             |  |
|                                     |             |              |             |  |
|                                     |             |              |             |  |
| q                                   | F           |              |             |  |
| 0411                                |             |              |             |  |
| <b>Student's Name</b><br>©744444440 |             |              |             |  |
| 🛛 studen