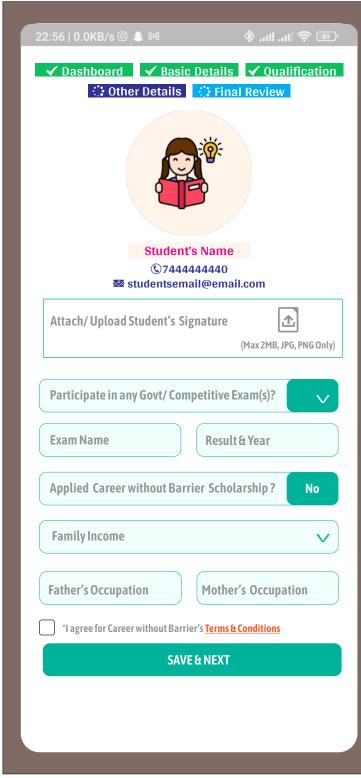

| 2:56   0.0KB/s 🛛 🌲 🎮                |             | - ≉ .atl .at | <b>?</b> 49 |  |
|-------------------------------------|-------------|--------------|-------------|--|
| 🖌 Sign Up 🔅 I                       |             |              | ification   |  |
| Other Details 🔅 Final Review        |             |              |             |  |
|                                     |             |              |             |  |
|                                     |             |              |             |  |
| q                                   | F           |              |             |  |
| 0411                                |             |              |             |  |
| <b>Student's Name</b><br>©744444440 |             |              |             |  |
| 🛛 studen                            | tsemail@ema | all.com      |             |  |
| Fath orde No.                       |             |              |             |  |
| Father's Name                       |             |              |             |  |
| Female                              | Date        | e of Birth   |             |  |
| Address                             |             |              |             |  |
|                                     |             |              |             |  |
| State                               | ✓ Disti     | rict / City  | V           |  |
| Landmark                            |             |              |             |  |
|                                     |             |              |             |  |
| Pin Code                            | Phy I       | Disability   | No          |  |
| SAVE & NEXT                         |             |              |             |  |
|                                     |             |              |             |  |